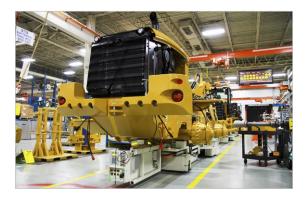

### Application

Assembly line for construction machines

### Technical requirement[s]

Contactless power supply for Automated Guided Vehicle

#### Track length

337 m [2 track switches]

Number of vehicles 16 [+ 1 spare vehicle]

### Additional information [vehicle]

- Weight: 4,3 t
- Payload: 19 t