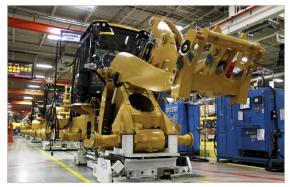

### Application

Assembly line for construction machines

#### Track length

337 m [2 track switches]

Number of vehicles 16 [+ 1 spare vehicle]

### Additional information [vehicle]

- Weight: 4,3 t
- Payload: 19 t