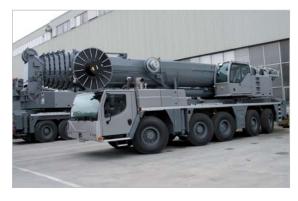

## Double Hose Reel

**Application**Double hose reel with spring drive on an all terrain mobile crane

#### Customer

Liebherr

#### Boom length

72 m

#### Load capacity

Max. 200 t