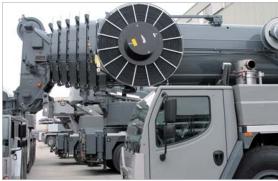

## Double Hose Reel

**Application**Double hose reel with spring drive on an all terrain mobile crane

#### Product

Double hose reel with spring drive

#### Winding length

63 m

#### Hose

Double hose NW 13