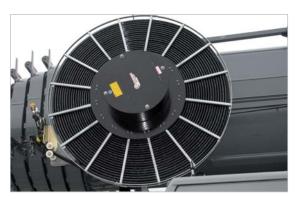

## Double Hose Reel

**Application**Double hose reel with spring drive on an all terrain mobile crane

#### Product

Double hose reel with spring drive

#### Winding length

63 m

#### Hose

Double hose NW 13

### Additional information

Biggest spring driven double hose reel for mobile cranes (at present)

REF6100-0014-E www.conductix.com