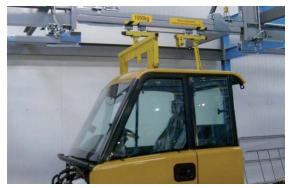

#### Installation description

Overhead Monorail System with hydropneumatic swivel and lifting station in a paint shop and the assembly area of a car cabin manufacturer

#### Technical requirement[s]

Transport of car cabins [up to 1000 kg] through the painting line and the assembly area

#### Product[s]

- C-80 rail
- Lifting station
- Manual swivel switch