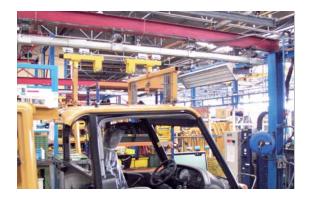

#### Installation description

Overhead Monorail System with hydropneumatic swivel and lifting station in a paint shop and the assembly area of a car cabin manufacturer

#### Technical requirement[s]

Transport of car cabins [up to 1000 kg] through the painting line and the assembly area

#### Product[s]

- C-80 rail
- Lifting station
- Manual swivel switch