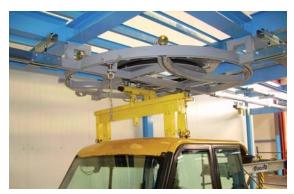

#### Installation description

Overhead Monorail System with hydropneumatic swivel and lifting station in a paint shop and the assembly area of a car cabin manufacturer

#### Technical requirement[s]

Transport of car cabins [up to 1000 kg] through the painting line and the assembly area

#### Product[s]

- C-80 rail
- Lifting station
- Manual swivel switch

# Additional information

Hydropneumatic swivel

- 1000 kg
- 360°

www.conductix.com REF0400-0023-E