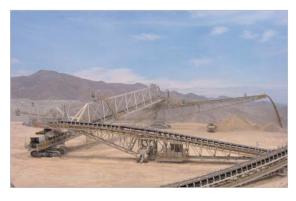

## Installation description

Copper Mine Conveying System (Stacker/ Conveyer Bridge)

Southern Peru Copper Corporation

Customer MAN TAKRAF