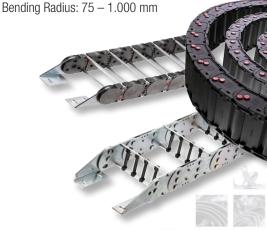

#### **Energy Guiding Chains**

Nylon - Nylon/Metal
Travelling Speed: up to 180 m/min
Working Temperature: -25° to +100° C
Travelling Distance: up to 100 m
Link Height: 12 – 108 mm
Chain Width: 15 – 500 mm
Bending Radius: 18 – 500 mm

Metal

Travelling Speed: up to 30 m/min
Working Temperature: -40° to +200° C
Travelling Distance: up to 40 m
Link Height: 50 – 300 mm
Chain Width: 65 – 1.000 mm