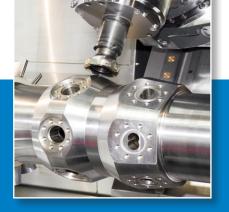

#### Rotary Fluidic Joints

Up to:

- 2 m/sec
- 110 ways
- 400 bar
- Material: Aluminium, Bronze, Steel, Stainless Steel (AISI 304-308-316)
- Media: Air, Water, Oil, Vacuum, Cooling Liquid