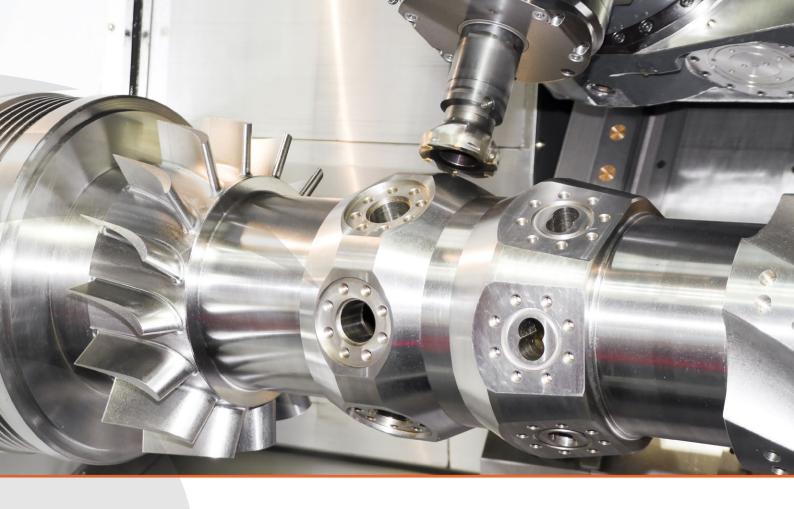

#### Rotary Fluidic Joints

Up to:

- 2 m/sec
- 110 ways
- 400 bar
- Material: Aluminium, Bronze, Steel, Stainless Steel (AISI 304-308-316)
- Media: Air, Water, Oil, Vacuum, Cooling Liquid