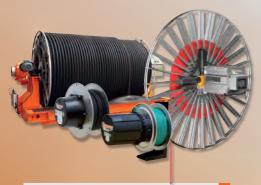

#### **Cable and Hose Reels**

Spring Driven and Motor Driven Conductix-Wampfler Reeling systems are recognized worldwide as long-term reliable even in very harsh, corrosive, dirty, low maintenance environments.

Main applications :

- High voltage power, low voltage signals and fiber optics
- Low voltage power, signals and Ethernet CAT6/7
- Hydraulic fluid, air and process gases, water, mud & slurries

**Festoon Systems** 