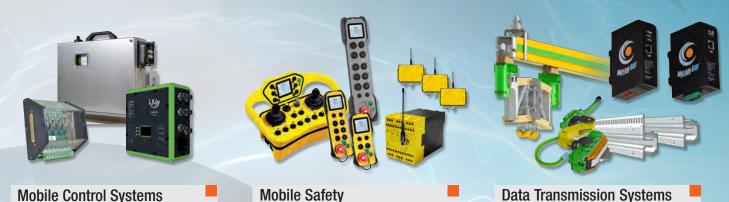

#### **Mobile Control Systems**

Whether straightforward or intricate, LJU mobile Control and Communication systems have been tested in the automotive industry for decades.

Jay Safety remote control solutions and its Global Fleet E-Stop solution can be customized to meet customers' needs, all within a modern, ergonomic design.

#### **Data Transmission Systems**

ProfiDAT is a slotted waveguide that can be used as a grounding (PE) rail and as a positioning rail at the same time. Nexus BB is a data over power solution for industrial applications and works across many different conductor profiles.